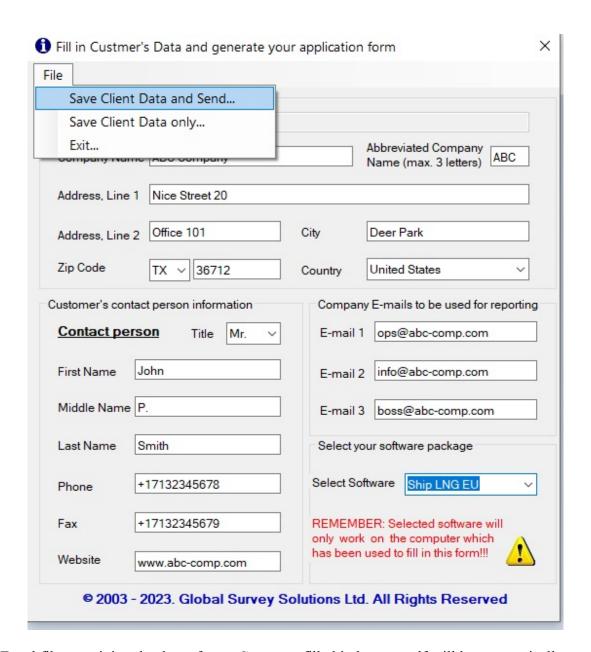

## Option 1.

Having filled in required information about your company in the menu "File" click the submenu "Save Client Data and Send...".

The Excel file containing the data of your Company filled in by yourself will be automatically saved in the created folder "C:\Customer Data". Then you will see the following menu:

## Option 2

Having filled in required information about your company in the menu "File" click the submenu "Save Client Data only...".

Then an Excel file with the Data of your Company filled by yourself will be created automatically and you need to select the folder where you want to save this file. You can send this file together with the file of your logo later manually from your e-mail program to two e-mail addresses: <a href="mailto:ops@surveycalc.com">ops@surveycalc.com</a> and <a href="mailto:ops4gss@gmail.com">ops4gss@gmail.com</a>.