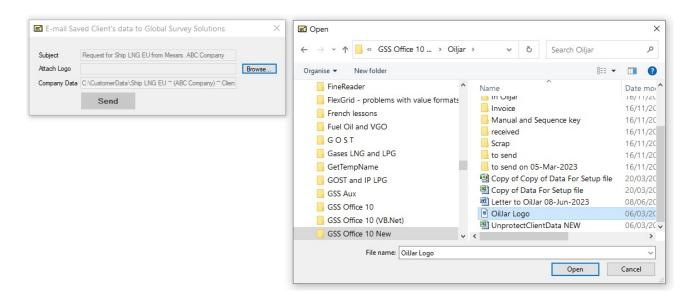

Click the button "Browse", find the file of the logo of your Company and select it by clicking the button "Open":

Show the path to the file of your logo, if you want to have your company's logo in reports. Your logo will be attached to your message to us. The path to your logo will be shown in the middle text box: