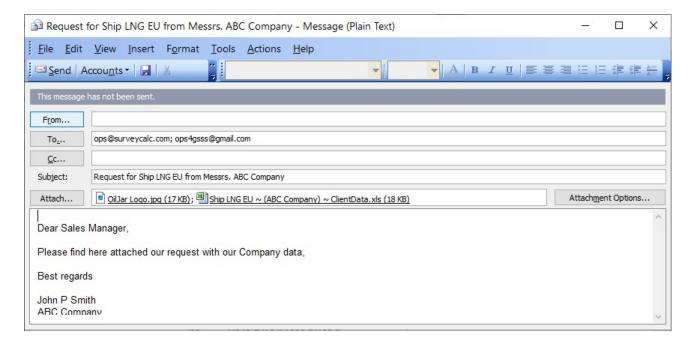

Now you need to click the button "**Send**" and the following window of your e-mail program will appear. The subject, the text of the message, the name of the file with the data of your Company will be created automatically. This Data File and your logo will be attached to this message automatically:

Now you just click the button "Send" in the menu of your e-mail program and we will get your message.