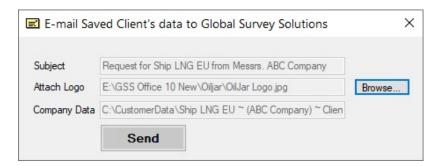

## Option 1.

Having filled in required information about your company in the menu "File" click the submenu "Save Client Data and Send...".

The Excel file containing the data of your Company filled in by yourself will be automatically saved in the created folder "C:\Customer Data". Then you will see the following menu:

Click the button "Browse", find the file of the logo of your Company and select it by clicking the button "Open":

Show the path to the file of your logo, if you want to have your company's logo in reports. Your logo will be attached to your message to us. The path to your logo will be shown in the middle text box:

Now you need to click the button "**Send**" and the following window of your e-mail program will appear. The subject, the text of the message, the name of the file with the data of your Company will be created automatically. This Data File and your logo will be attached to this message automatically: