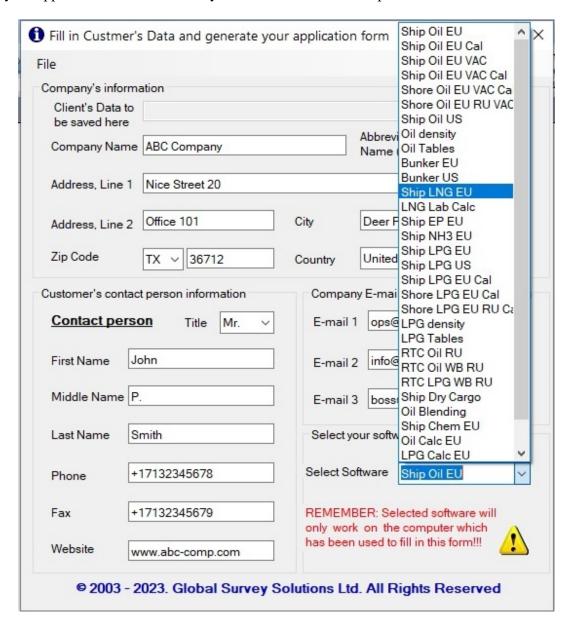

## How to generate your application form for Global Survey Solutions software

Fill in your application form and select your software from the drop-down list

Now you have two options: either to save the file with information about your company and automatically create your e-mail ready to be send immediately to us or just to save the file with information about your company which can be sent later manually.