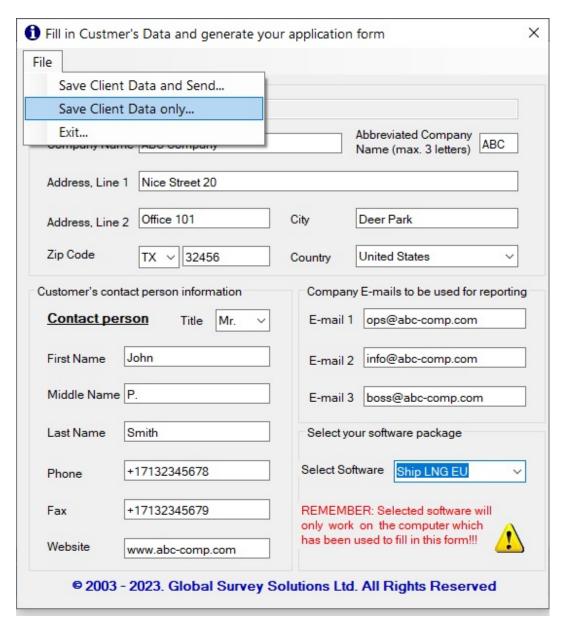

## Option 1.

Having filled in required information about your company in the menu "File" click the submenu "Save Client Data and Send...".

The Excel file containing the data of your Company filled in by yourself will be automatically saved in the created folder "C:\Customer Data". Then you will see the following menu:

## Option 2

Having filled in required information about your company in the menu "File" click the submenu "Save Client Data only...".

Then an Excel file with the Data of your Company filled by yourself will be created automatically and you need to select the folder where you want to save this file. You can send this file together with the file of your logo later manually from your e-mail program to two e-mail addresses: <a href="mailto:ops@surveycalc.com">ops@surveycalc.com</a> and <a href="mailto:ops4gss@gmail.com">ops4gss@gmail.com</a>.