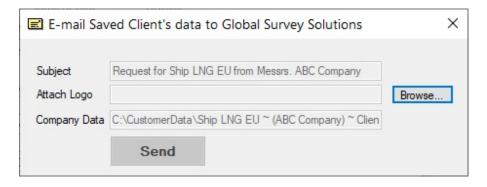

Click the button "Browse", find the file of the logo of your Company and select it by clicking the button "Open":

Show the path to the file of your logo, if you want to have your company's logo in reports. Your logo will be attached to your message to us. The path to your logo will be shown in the middle text box:

Now you need to click the button "**Send**" and the following window of your e-mail program will appear. The subject, the text of the message, the name of the file with the data of your Company will be created automatically. This Data File and your logo will be attached to this message automatically: