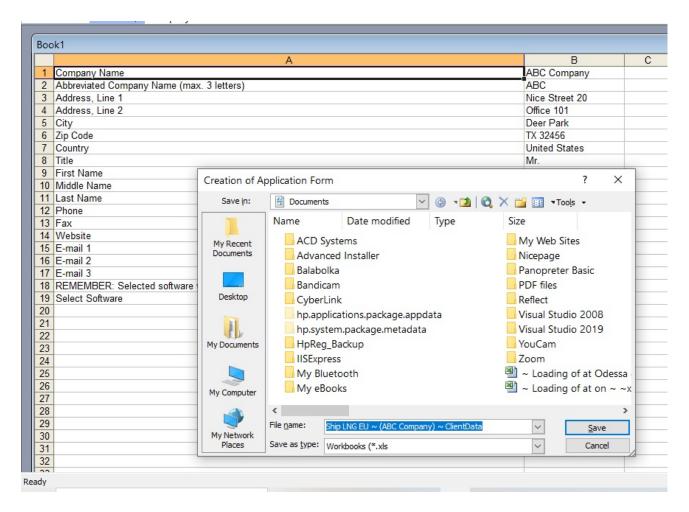

## Option 2

Having filled in required information about your company in the menu "File" click the submenu "Save Client Data only...".

Then an Excel file with the Data of your Company filled by yourself will be created automatically and you need to select the folder where you want to save this file. You can send this file together with the file of your logo later manually from your e-mail program to two e-mail addresses: <a href="mailto:ops@surveycalc.com">ops@surveycalc.com</a> and <a href="mailto:ops4gss@gmail.com">ops4gss@gmail.com</a>.